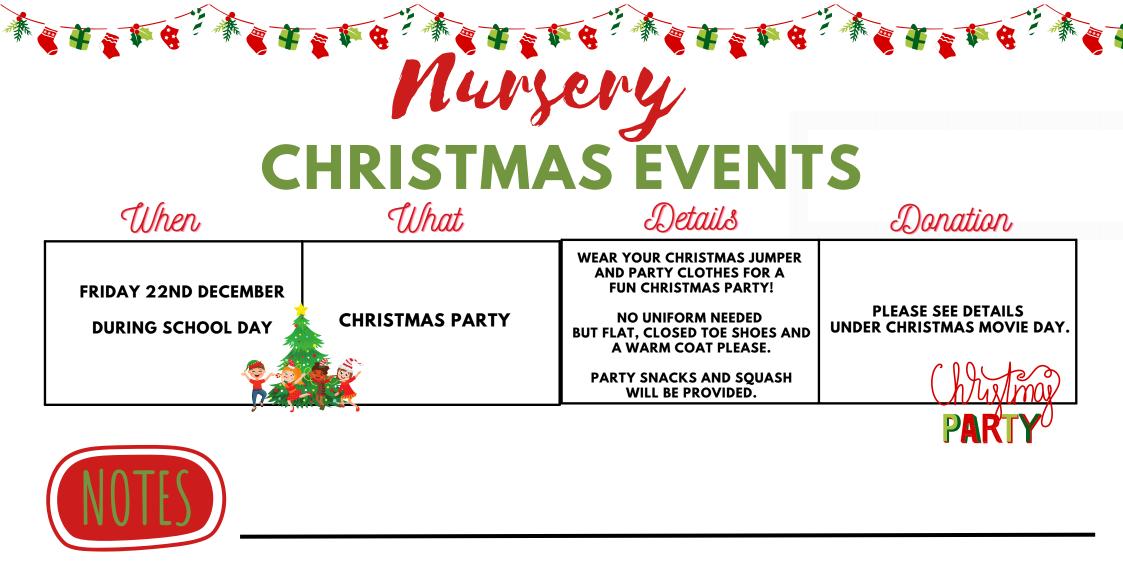

| Nurgery<br>CHRISTMAS EVENTS                                                            |                 |                                                                                                                                             |                                                                                                     |  |  |
|----------------------------------------------------------------------------------------|-----------------|---------------------------------------------------------------------------------------------------------------------------------------------|-----------------------------------------------------------------------------------------------------|--|--|
| When                                                                                   | What            | Details                                                                                                                                     | Donation                                                                                            |  |  |
| WEDNESDAY 13TH DECEMBER<br>DURING SCHOOL DAY IF<br>YOUR CHILD USUALLY<br>STAYS ALL DAY | CHRISTMAS LUNCH | TRADITIONAL CHRISTMAS LUNCH<br>OR VEGETARIAN OPTION.<br>PLEASE PRE-ORDER VIA YOUR USUAL<br>ACCOUNT ON<br>WWW.LIVEKITCHEN.CO.UK              | £2.25 PER CHILD                                                                                     |  |  |
| WEDNESDAY 20TH DECEMBER<br>11.15 - 11.45AM<br>NURSERY CLASSROOM                        | SING-A-LONG     | NURSERY PARENTS, CARERS,<br>WIDER FAMILY AND FRIENDS -<br>THE MORE, THE MERRIER!<br>COME AND JOIN US FOR A NURSERY<br>CHRISTMAS SING-A-LONG | NONE                                                                                                |  |  |
| THURSDAY 21ST DECEMBER<br>DURING SCHOOL DAY                                            | CHRISTMAS MOVIE | CHILDREN CAN GET IN THE<br>FESTIVE SPIRIT AND ENJOY<br>A CHRISTMAS<br>MOVIE AND POPCORN                                                     | £2 DONATION PER CHILD<br>(THIS WILL ALSO GO<br>TOWARDS FOOD AND SQUASH<br>FOR THE CHRISTMAS PARTY). |  |  |