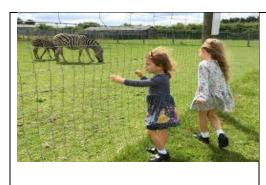

## Sentence challenges

**Rewrite** this sentence so that it includes **capital letters** in the correct places.

anna and i went to see ziggy the zebra at london zoo.

|  | Write a sentence to describe what you can see in the picture.<br>Remember to include some <b>adjectives</b> . |
|--|---------------------------------------------------------------------------------------------------------------|
|--|---------------------------------------------------------------------------------------------------------------|